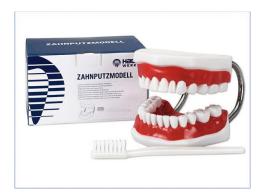

### **Product:**

**Toothbrushing Model** Ref.-No.355636 **Toothbrush Model separate** Ref -No. 355637

### **Product Description:**

The Toothbrushing Model is for demonstration of the technique for dental hygiene.

Brush:

Length: 21,5 cm

### **Material composition:**

PVC for corpus, dents and gums.

Metal for the mechanism to open and shut the denture.

### Size:

Packing(with brush):

Length: 19,3 cm

Width: 15,5 cm Hight: 11,5 cm Weight 0,8 kg

Mode(only)I:

Length: 19,0 cm Width: 14,0 cm Hight: 11,0 cm Weight 0,6 kg